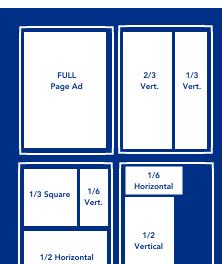

## **AD SIZES & RATES**

| *All ads include four color or B&W                             | x1<br>Issue: | x2<br>Issues: |
|----------------------------------------------------------------|--------------|---------------|
| (SELECT AD SIZE )                                              | (CIRCLE ONE) |               |
| ○ Back Cover (7.5"w x 6"h)                                     | \$1,000      | \$925 ea      |
| O Inside Front Cover                                           | \$900        | \$800 ea      |
| ○ Inside Back Cover                                            | \$850        | \$750 ea      |
| Centerfold (17"x x 11"h) 17.25" x 11.125"                      | \$1,160      | \$925 ea      |
| Full Page No Bleed (7.5"w x 10"h)                              | \$775        | \$660 ea      |
| Full Page with Bleed<br>8.75"w x 11.25"h (Trim Size: 8.5 x 11) | \$825        | \$700 ea      |
| 2/3 Vertical (4.95"w x 10"h)                                   | \$675        | \$575 ea      |
| 1/2 Horizontal (7.5"w x 4.95"h)                                | \$600        | \$460 ea      |
| 1/2 Vertical (3.6"w x 7.45"h)                                  | \$500        | \$400 ea      |
| 1/3 Vertical (2.39"w x 10"h)                                   | \$525        | \$430 ea      |
| 1/3 Square (4.95"w x 4.95"h)                                   | \$465        | \$375 ea      |
| 1/6 Horizontal (3.6"w x 2.39"h)                                | \$400        | \$325 ea      |
| 1/6 Vertical (2.39"w x 4.95"h)                                 | \$400        | \$325 ea      |