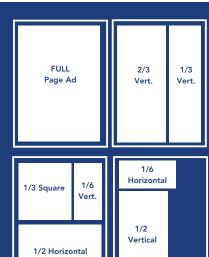

## **AD SIZES & RATES**

| *All ads include four color or B&W                           | x1<br>Issue: | x2<br>Issues: |  |
|--------------------------------------------------------------|--------------|---------------|--|
| (SELECT AD SIZE )                                            | (CIRCL       | (CIRCLE ONE)  |  |
| O Back Cover (7.5" w x 6"h)                                  | \$1,000      | \$925 ea      |  |
| O Inside Front Cover                                         | \$900        | \$800 ea      |  |
| ○ Inside Back Cover                                          | \$850        | \$750 ea      |  |
| Centerfold (17"x x 11"h) 17.25" x 11.125"                    | \$1,160      | \$925 ea      |  |
| O Full Page No Bleed (7.5"w x 10"h)                          | \$775        | \$660 ea      |  |
| Full Page with Bleed<br>8.75"w x 11.25"h (Trim Size: 8.5 x 1 | 1) \$825     | \$700 ea      |  |
| 2/3 Vertical (4.95"w x 10"h)                                 | \$675        | \$575 ea      |  |
| 1/2 Horizontal (7.5"w x 4.95"h)                              | \$600        | \$460 ea      |  |
| 1/2 Vertical (3.6"w x 7.45"h)                                | \$500        | \$400 ea      |  |
| O 1/3 Vertical (2.39"w x 10"h)                               | \$525        | \$430 ea      |  |
| 1/3 Square (4.95"w x 4.95"h)                                 | \$465        | \$375 ea      |  |
| 1/6 Horizontal (3.6"w x 2.39"h)                              | \$400        | \$325 ea      |  |
| 1/6 Vertical (2.39"w x 4.95"h)                               | \$400        | \$325 ea      |  |